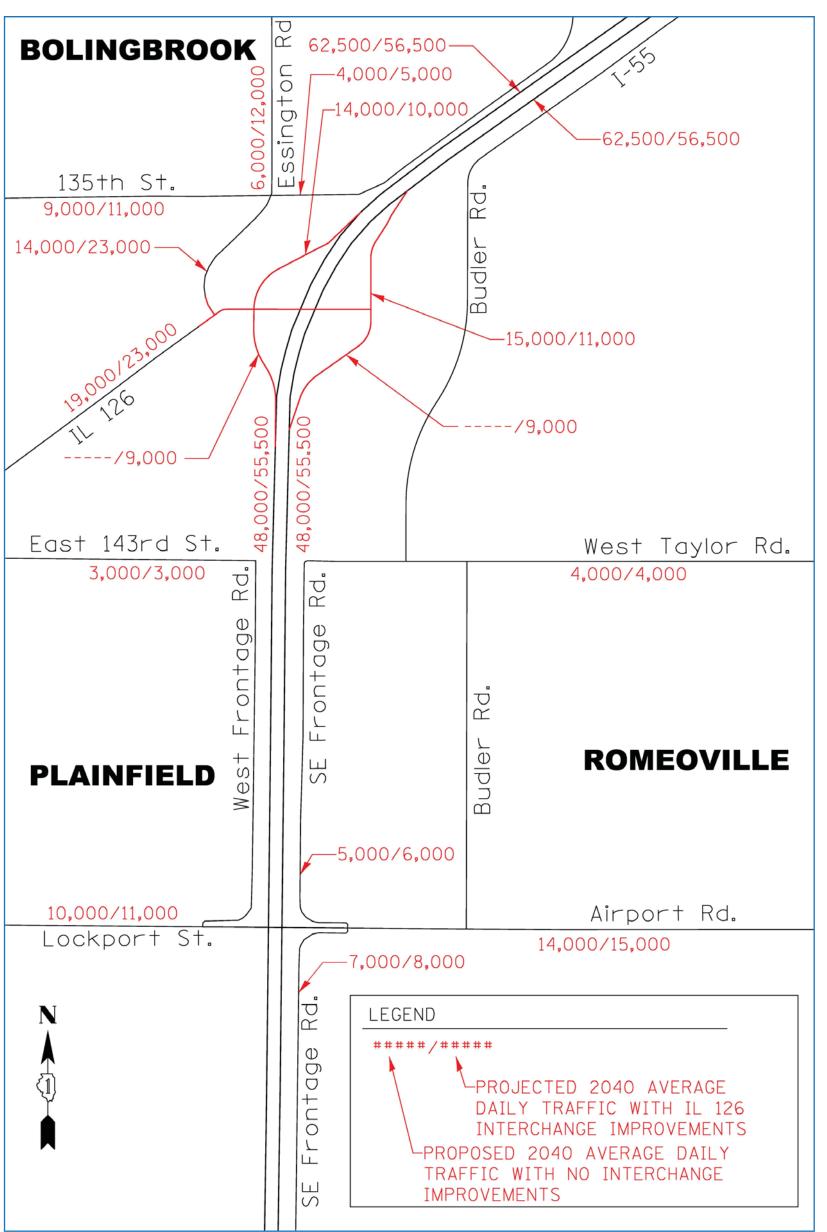

Projected Traffic if No Interchange Improvements are Constructed (No Build)

Projected Traffic if an IL 126 Interchange is Constructed

Projected Traffic if an Airport Road Interchange is Constructed

Projected Traffic if Both Interchange Improvements are Constructed