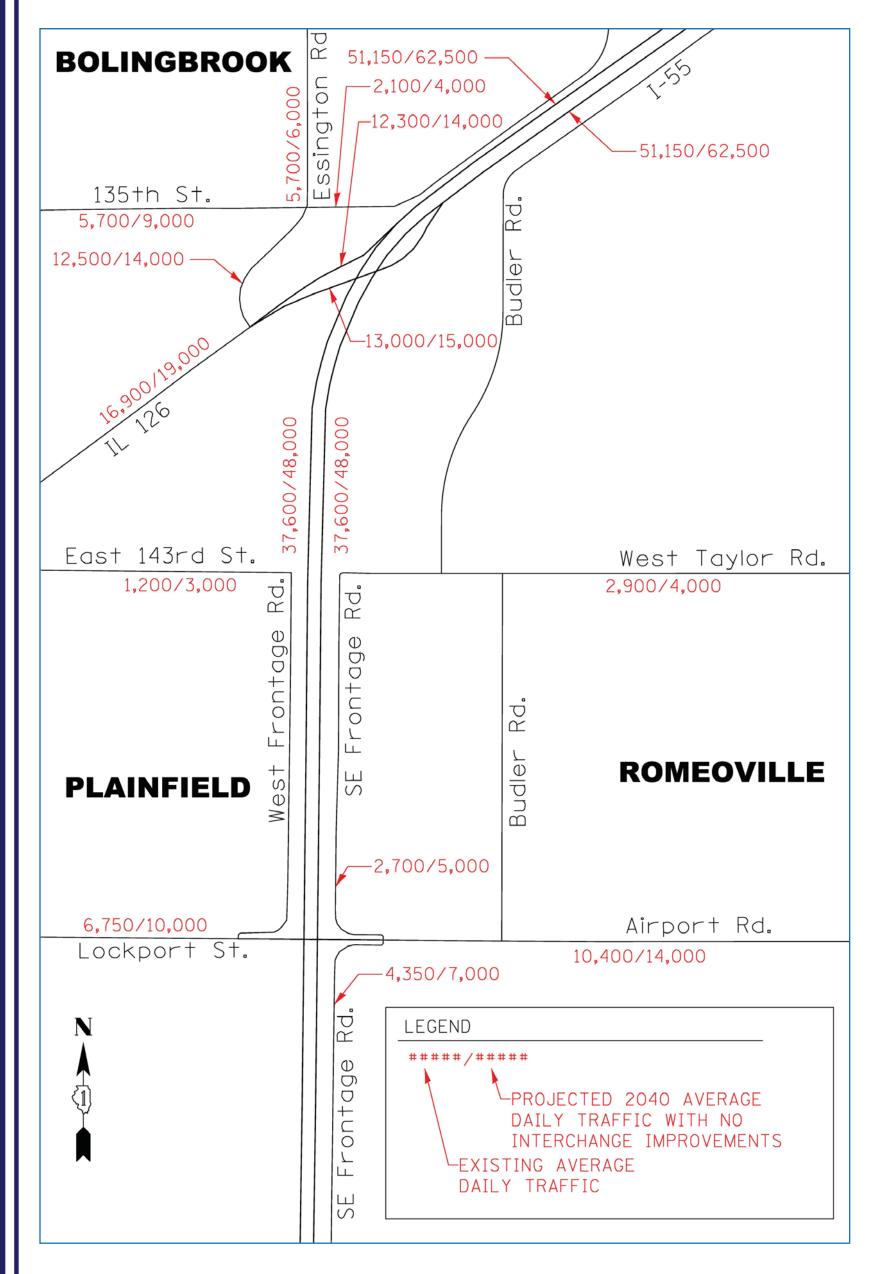

Projected Traffic if No Interchange Improvements are Constructed (No Build)

Projected Traffic if an IL 126 Interchange is Constructed

Projected Traffic if an Airport Road Interchange is Constructed

Projected Traffic if Both Interchange Improvements are Constructed